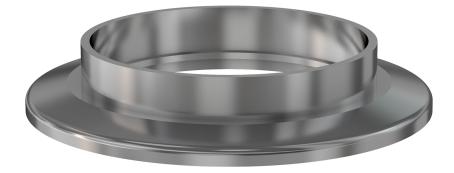

# **ISO-KF socket weld flange** NW-40 socket weld flange

Part number: NW-40-SW

### **ISO-KF socket weld flange** NW-40 socket weld flange

- ISO-KF flanges are manufactured in accordance with DIN 28403 and ISO 2861
- Most common standard lengths and sizes listed
- Many others available, including a range of 316L material and preps for metric tubing
- Contact us at 800-824-4166 if you can't find exactly what you need

#### NW-40-SW

| Parameters        | Specifications                                                                             |
|-------------------|--------------------------------------------------------------------------------------------|
| Flange Size       | DN 40 ISO-KF                                                                               |
| Туре              | Socket weld neck                                                                           |
| Material          | 304 stainless                                                                              |
| Bore              | 1.44"                                                                                      |
| Thickness         | 0.500″                                                                                     |
| Vacuum Range      | FKM: 1 · 10 <sup>-8</sup> mbar to 1 bar<br>Metal seal: 1 · 10 <sup>-10</sup> mbar to 1 bar |
| Temperature Range | FKM: -20 °C to 180 °C<br>Metal seal: -270 °C to 150 °C                                     |
| Weight            | 0.124 lbs                                                                                  |