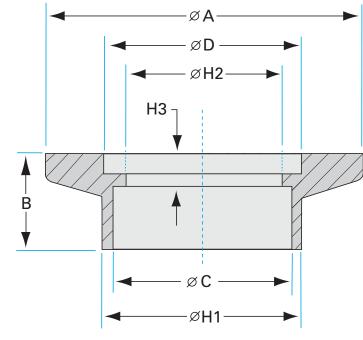

# **ISO-KF socket weld flange** NW-40 socket weld flange

Part number: NW-40-SW

### **ISO-KF socket weld flange** NW-40 socket weld flange

- ISO-KF flanges are manufactured in accordance with DIN 28403 and ISO 2861
- Most common standard lengths and sizes listed
- Many others available, including a range of 316L material and preps for metric tubing
- Contact us at 800-824-4166 if you can't find exactly what you need

Similar Image

| Dimensions<br>(in inches) |        |
|---------------------------|--------|
| Dim A                     | 2.16″  |
| Dim B                     | 0.500" |
| Dim C                     | 1.44"  |
| Dim D                     | 1.51″  |
| Dim E                     | 0.150″ |
| Dim H-1                   | 1.64″  |

#### NW-40-SW

| Parameters        | Specifications                                                                             |
|-------------------|--------------------------------------------------------------------------------------------|
| Flange Size       | DN 40 ISO-KF                                                                               |
| Туре              | Socket weld neck                                                                           |
| Material          | 304 stainless                                                                              |
| Bore              | 1.44"                                                                                      |
| Thickness         | 0.500″                                                                                     |
| Vacuum Range      | FKM: 1 · 10 <sup>-8</sup> mbar to 1 bar<br>Metal seal: 1 · 10 <sup>-10</sup> mbar to 1 bar |
| Temperature Range | FKM: -20 °C to 180 °C<br>Metal seal: -270 °C to 150 °C                                     |
| Weight            | 0.124 lbs                                                                                  |