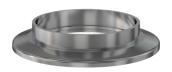

# **ISO-KF socket weld flange** NW-40 socket weld flange

Part number: NW-40-SW

### **ISO-KF socket weld flange** NW-40 socket weld flange

- ISO-KF flanges are manufactured in accordance with DIN 28403 and ISO 2861
- Most common standard lengths and sizes listed
- Many others available, including a range of 316L material and preps for metric tubing
- Contact us at 800-824-4166 if you can't find exactly what you need

#### NW-40-SW

| Parameters        | Specifications                                                                             |
|-------------------|--------------------------------------------------------------------------------------------|
| Flange Size       | DN 40 ISO-KF                                                                               |
| Туре              | Socket weld neck                                                                           |
| Material          | 304 stainless                                                                              |
| Bore              | 1.44"                                                                                      |
| Thickness         | 0.500″                                                                                     |
| Vacuum Range      | FKM: 1 · 10 <sup>-8</sup> mbar to 1 bar<br>Metal seal: 1 · 10 <sup>-10</sup> mbar to 1 bar |
| Temperature Range | FKM: -20 °C to 180 °C<br>Metal seal: -270 °C to 150 °C                                     |
| Weight            | 0.124 lbs                                                                                  |